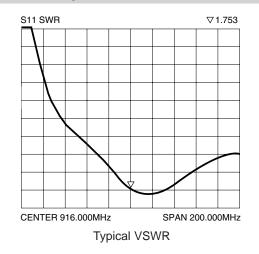

## Electrical Specifications

- Center Freq. 916MHz
- Bandwidth 30MHz
- Wavelength 1/4-wave
- VSWR <1.9 typ. at center
- Impedance 50 ohms
  - Connector RP-SMA or SMA

Electrical specifications and plots measured on 24"x 24" reference ground plane

## **VSWR Graph**