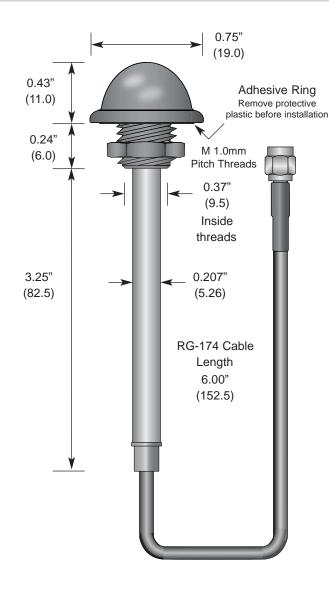

# Product Dimensions

## Obscription

The WRT Series antenna is ideally suited for applications such as wireless vending, security, traffic, or power equipment which require an unobtrusive, tamper-resistant antenna solution. The tiny 19 x 11mm radome installs through a small hole on the product and is anchored by a threaded base. An adhesive foam compression ring is used to resist the elements. The 1/4-wave antenna also features an integral counterpoise, which eliminates the need for a proximity

ground plane. The antenna's coax feed is available with SMA or RP-SMA terminations. Alternate coax lengths, connectors and custom colors are available for volume OEM customers.